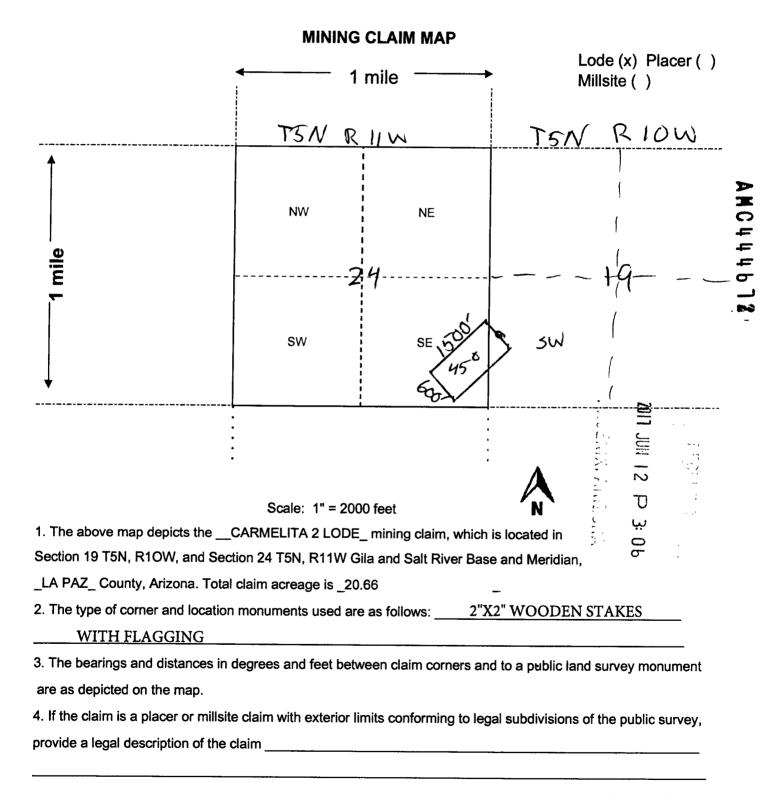

Form MCF100

provide a legal description of the claim \_

| LOCATION NOTICE FOR LODE MINING CLAIM                                                                                                                                                                                                                                                                                                                                                                                                                                                                     |                                                                                                                                         |
|-----------------------------------------------------------------------------------------------------------------------------------------------------------------------------------------------------------------------------------------------------------------------------------------------------------------------------------------------------------------------------------------------------------------------------------------------------------------------------------------------------------|-----------------------------------------------------------------------------------------------------------------------------------------|
| NOTICE IS HEREBY GIVEN that theCarmelita 2                                                                                                                                                                                                                                                                                                                                                                                                                                                                | DIAA                                                                                                                                    |
| lode mining claim has been located by                                                                                                                                                                                                                                                                                                                                                                                                                                                                     | BLM Date                                                                                                                                |
| GRE INCwhose current mailing                                                                                                                                                                                                                                                                                                                                                                                                                                                                              | Stamp                                                                                                                                   |
| address is 2091 E Murray Holladay Road Suite 22E, SLC, UT 84117.                                                                                                                                                                                                                                                                                                                                                                                                                                          | 112                                                                                                                                     |
| The general course of this claim is <u>Southwest TO Northeast</u> and it is                                                                                                                                                                                                                                                                                                                                                                                                                               |                                                                                                                                         |
| situated in <u>La Paz</u> County, Arizona. This claim is <u>1500</u> feet in I                                                                                                                                                                                                                                                                                                                                                                                                                            | ength and 600 feet wwidth.                                                                                                              |
| The <u>Carmelita 2</u> Lode Mining Claim is located pursuant to 43 C by metes and bounds, including a description of the tie to an official sun Beginning at West corner #1, thence 1500 feet Northeast at 45° to North Southeast at 135° to East corner #3, thence 1500 feet Southwest at 225 feet Northwest at 315° back to West corner #1, place of beginning.                                                                                                                                         | vey monument as follows:<br>n corner #2, thence 600 feet                                                                                |
| Tie Point: Beginning at T_5N R_11W survey monument for corner o North 81° 16 minutes 22 seconds East a distance of 4,389 feet to claim                                                                                                                                                                                                                                                                                                                                                                    |                                                                                                                                         |
| The location monument on which this notice is posted is situated within Range 10W, Gila Salt River Base and Meridian, Arizona and this claim                                                                                                                                                                                                                                                                                                                                                              |                                                                                                                                         |
| of the following quarter section (s), section (s), Township (s) and Range R10W and the SE $\frac{1}{2}$ of Section 24 T5N R11W                                                                                                                                                                                                                                                                                                                                                                            | (s) <u>SW ¼ OF SECTION 19 T5N</u>                                                                                                       |
| Gila and Salt River Meridian, Arizona.                                                                                                                                                                                                                                                                                                                                                                                                                                                                    |                                                                                                                                         |
| This Notice of Location has been written to capture mineral rights within its be locatable ground. In the case that some or parts of the claim boundaries overlaunderstood that no rights or ownership is implied or assumed in relation to the that any part of this claim boundary may overlap another, pre-existing claim, it ownership is implied or assumed in relation to that portion of the claim. Any of occurred is solely due to standard sizing of claims and there is no claim or ownership. | ap private or patented land it is at portion of the claim. In the case t is understood that no rights or verlap or overstaking that has |
| DATED AND POSTED on the ground this 20th day of March, 2017.                                                                                                                                                                                                                                                                                                                                                                                                                                              |                                                                                                                                         |
| LOCATOR (s)                                                                                                                                                                                                                                                                                                                                                                                                                                                                                               |                                                                                                                                         |
| Crystal Sutton (agent for GRE Inc)                                                                                                                                                                                                                                                                                                                                                                                                                                                                        |                                                                                                                                         |