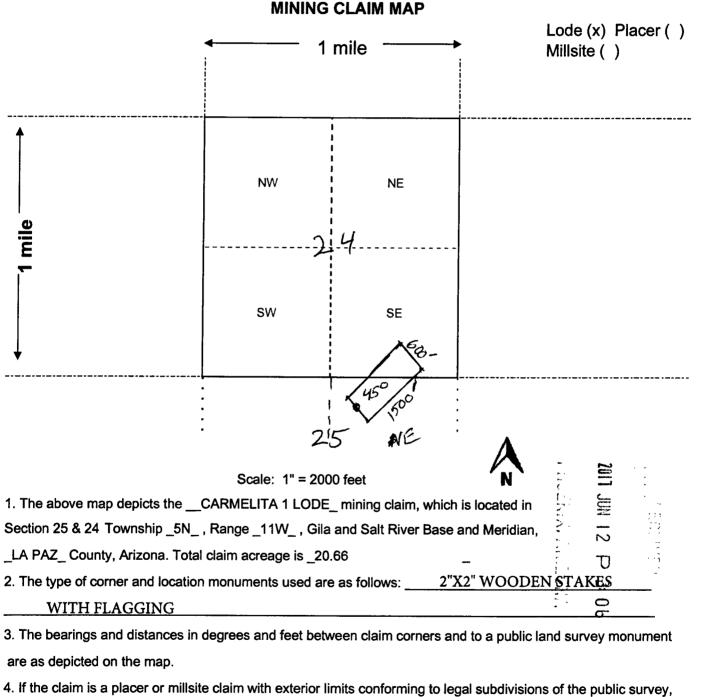

|                                                                                                                      | CE FOR LODE MINING CLAIM  EBY GIVEN that the <u>Carmelita 1</u>                                                                                                                                                                                                                                                                                         |                                                                               |                                                 | ال 110                               |            |
|----------------------------------------------------------------------------------------------------------------------|---------------------------------------------------------------------------------------------------------------------------------------------------------------------------------------------------------------------------------------------------------------------------------------------------------------------------------------------------------|-------------------------------------------------------------------------------|-------------------------------------------------|--------------------------------------|------------|
| lode mining claim                                                                                                    | has been located by                                                                                                                                                                                                                                                                                                                                     | BLM<br>Date<br>Stamp                                                          | :<br>::<br>7                                    | ==<br>-2                             | ;<br>;     |
| GRE INC                                                                                                              | whose current mailing                                                                                                                                                                                                                                                                                                                                   | Stamp                                                                         | #**<br>#**<br>##*                               | U                                    | -, ,       |
| address is 2091 E                                                                                                    | Murray Holladay Road Suite 22E, SLC, UT 84117.                                                                                                                                                                                                                                                                                                          |                                                                               | :                                               | بب<br>0                              | -          |
| The general cours                                                                                                    | e of this claim is <u>Southwest TO Northeast</u> and it is                                                                                                                                                                                                                                                                                              |                                                                               |                                                 | Ċ                                    |            |
| situated in <u>La F</u>                                                                                              | <u>Paz</u> County, Arizona. This claim is <u>1500</u> feet i                                                                                                                                                                                                                                                                                            | n length and _                                                                | <u>600</u> f€                                   | et in wi                             | dth.       |
| by metes and bou<br>Beginning at West<br>Southeast at 135°                                                           | 1 Lode Mining Claim is located pursuant to 43 nds, including a description of the tie to an official s t corner #1, thence 1500 feet Northeast at 45° to Note to East corner #3, thence 1500 feet Southwest at 2315° back to West corner #1, place of beginning.                                                                                        | urvey monume<br>orth corner #2,                                               | ent as fo<br>thence                             | llows:<br>600 feet                   |            |
|                                                                                                                      | ng at T <u>5N</u> R <u>11W</u> survey monument for corner<br>es 53 seconds East a distance of 3,301 feet to clair                                                                                                                                                                                                                                       |                                                                               | 3, 24, 25                                       | 5, 26 the                            | nce        |
|                                                                                                                      | ument on which this notice is posted is situated with<br>a Salt River Base and Meridian, Arizona and this cla                                                                                                                                                                                                                                           |                                                                               |                                                 |                                      | <u>l</u> , |
|                                                                                                                      | arter section (s), section (s), Township (s) and Ran<br>on 24 T5N R11W                                                                                                                                                                                                                                                                                  | ge (s) <u>NE ¼ C</u>                                                          | F SECT                                          | FION 25                              | and        |
| Gila and Salt Rive                                                                                                   | r Meridian, Arizona.                                                                                                                                                                                                                                                                                                                                    |                                                                               |                                                 |                                      |            |
| locatable ground. In<br>understood that no<br>that any part of this<br>ownership is implied<br>occurred is solely du | ion has been written to capture mineral rights within its the case that some or parts of the claim boundaries overights or ownership is implied or assumed in relation to claim boundary may overlap another, pre-existing claim dor assumed in relation to that portion of the claim. And the to standard sizing of claims and there is no claim or or | erlap private or<br>that portion of<br>n, it is understoo<br>y overlap or ove | patented<br>the clain<br>od that n<br>erstaking | d land it in the orights of that has | case<br>or |
| DATED AND POS<br>LOCATOR (s)                                                                                         | TED on the ground this <u>20th</u> day of <u>March</u> , 2017.                                                                                                                                                                                                                                                                                          |                                                                               | _                                               |                                      |            |
|                                                                                                                      | Crystal Sutton (agent for GRE Inc)                                                                                                                                                                                                                                                                                                                      |                                                                               |                                                 |                                      |            |